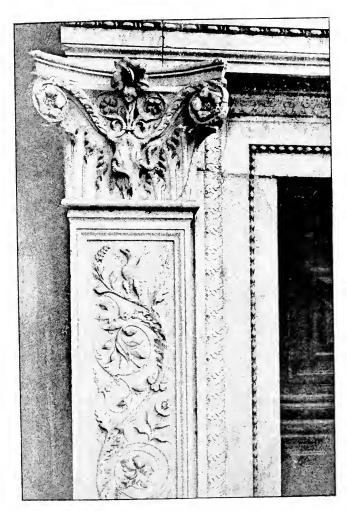

FROM THE MONUMENT OF GIOVANNI E PIERO DI COSIMO DE MEDICI, FLORENCE.

PLATE 19.

SECHS - NOV A. MITTER RAD . BY IF W.

CAPITAL FROM COURTYARD OF PALAZZO RICCARDI, FLORENCE.

PLATE 20.

TECHNOLOGY ARCHITECTURAL REVIEW.